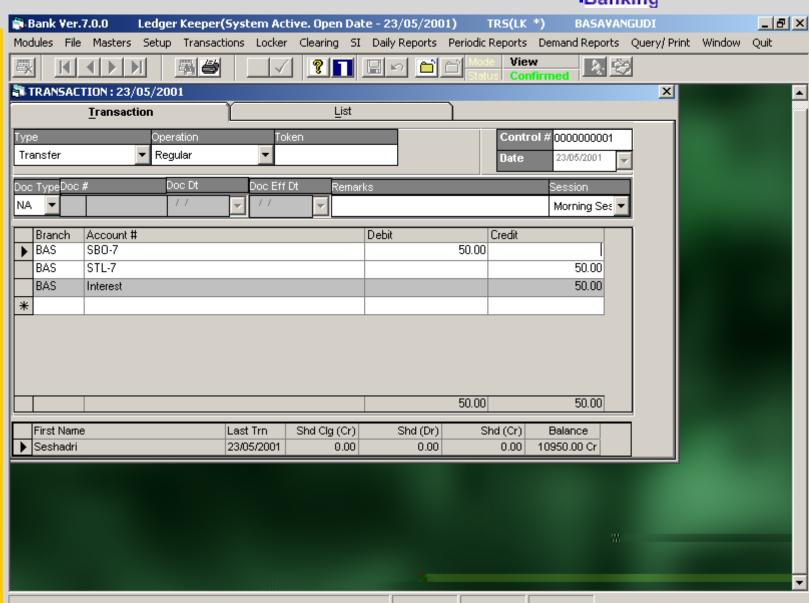

# Al-Bank

#### **About**

AI Soft was one among the few who marked its presence in the banking industry at a very early stage (since 1993)

- ➤ AI-Bank has been developed using VB 6.0 as front end, MS-SQL as the backend.
- ➤ AI-Bank has been designed to cater for small and medium sized banks.
- ➤ AI-Bank has been successfully implemented for Cooperative banks.
- Designed to be Activity centric.

#### **Features**

- Visual Photo and Signature Verification
- Document Tracking
- A/c Status Query
- User-defined Menu Setup
- Parameterized Activity Setup
- Parameterized System and Account Type Setup
- Parameterized Processing Options
- Flow Centric Around
  - Ledger Keeper
  - Cashier
  - Passing Officer
  - Administrator
- Single Point Entry